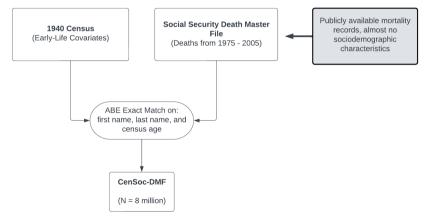

# CenSoc-DMF: Linked IPUMS 1940 Census and mortality records (CenSoc Project, PI: Joshua Goldstein)

Introduction 0000 Data + methods • 000000 Results

Reserve slides

# CenSoc-DMF: Linked IPUMS 1940 Census and mortality records

Introduction 0000 Data + methods

Results

Reserve slides

# CenSoc-DMF: Linked IPUMS 1940 Census and mortality records

Introduction 0000 Data + methods

Reserve slides