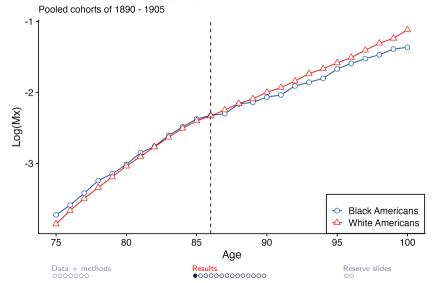

# Black-White Mortality Crossover

 Black-White mortality crossover is a well-studied demographic paradox

# Black-White Mortality Crossover

- Black-White mortality crossover is a well-studied demographic paradox
- White mortality is lower than Black mortality until advanced ages, when Black mortality becomes lower than White mortality