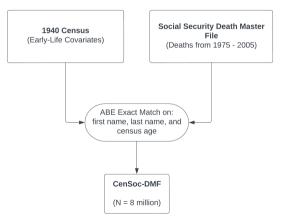

# CenSoc-DMF: Linked IPUMS 1940 Census and mortality records (CenSoc Project, PI: Joshua Goldstein)

Introduction 0000 Data + methods • 000000 Results

Reserve slides

# CenSoc-DMF: Linked IPUMS 1940 Census and mortality records

Introduction 0000 Data + methods

Results

Reserve slides

# CenSoc-DMF: Linked IPUMS 1940 Census and mortality records

Introduction 0000 Data + methods

Reserve slides