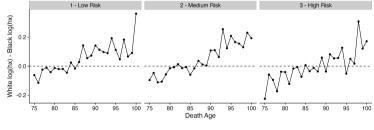

### No consensus on explanation...

Data + methods

Results 00000000000000 Reserve slides

- Is the Black-White mortality crossover a data artifact?
- Does heterogeneity in frailty explain Black-White crossover? To what extent do we observe mortality selection?