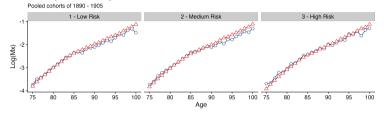

### No consensus on explanation...

Data + methods

Results 00000000000000 Reserve slides

- Is the Black-White mortality crossover a data artifact?
- Does heterogeneity in frailty explain Black-White crossover? To what extent do we observe mortality selection?