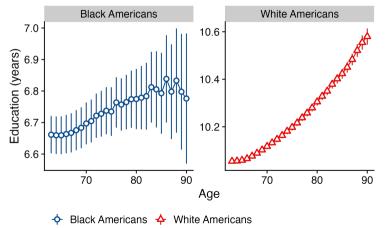

### 1940 Census

- 1940 Census reflected heightened time of social awareness brought about by Great Depression
- First decennial census to include question on educational attainment, wage and salary income, and detailed questions on employment