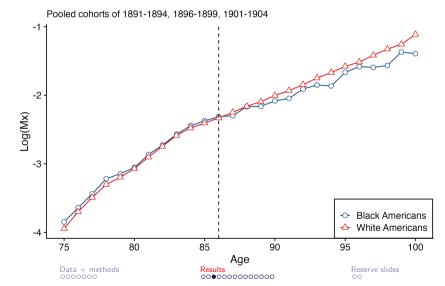

# Black-White Mortality Crossover

 Black-White mortality crossover is a well-studied demographic paradox

# Black-White Mortality Crossover

- Black-White mortality crossover is a well-studied demographic paradox
- White mortality is lower than Black mortality until advanced ages, when Black mortality becomes lower than White mortality

### Black-White Crossover repeatedly documented

| Age of Crossover | Covariates                                                                                                                                      | Age Veri-<br>fication                                                                                                                                                                                                                         | Citation                                                                                                                                                                                                                                                |
|------------------|-------------------------------------------------------------------------------------------------------------------------------------------------|-----------------------------------------------------------------------------------------------------------------------------------------------------------------------------------------------------------------------------------------------|---------------------------------------------------------------------------------------------------------------------------------------------------------------------------------------------------------------------------------------------------------|
| 74               |                                                                                                                                                 |                                                                                                                                                                                                                                               | Sibley (1930)                                                                                                                                                                                                                                           |
| 85 (f); 80 (m)   |                                                                                                                                                 |                                                                                                                                                                                                                                               | Wing et al. (1985 <b>)</b>                                                                                                                                                                                                                              |
| 88 (f); 86 (m)   |                                                                                                                                                 |                                                                                                                                                                                                                                               | Kestenbaum (1992)                                                                                                                                                                                                                                       |
| 90 (f); 85 (m)   |                                                                                                                                                 | $\checkmark$                                                                                                                                                                                                                                  | Preston (1996)                                                                                                                                                                                                                                          |
| 85-86            |                                                                                                                                                 |                                                                                                                                                                                                                                               | Parnell and Owens (1999)                                                                                                                                                                                                                                |
| 81               |                                                                                                                                                 |                                                                                                                                                                                                                                               | Johnson (2000)                                                                                                                                                                                                                                          |
| 79–87            |                                                                                                                                                 | $\checkmark$                                                                                                                                                                                                                                  | Lynch, Brown and Harmsen (2003)                                                                                                                                                                                                                         |
| 80-85            |                                                                                                                                                 |                                                                                                                                                                                                                                               | Arias (2006)                                                                                                                                                                                                                                            |
| 83 (f); 79 (m)   | Religious Attendance                                                                                                                            |                                                                                                                                                                                                                                               | Dupre, Franzese and Parrado (2006)                                                                                                                                                                                                                      |
| 80               | Education, Income,<br>Neighborhoods                                                                                                             |                                                                                                                                                                                                                                               | Yao and Robert (2011)                                                                                                                                                                                                                                   |
| 85               |                                                                                                                                                 |                                                                                                                                                                                                                                               | Masters (2012)                                                                                                                                                                                                                                          |
| 83 (f); 79 (m)   |                                                                                                                                                 |                                                                                                                                                                                                                                               | Sautter et al. (2012)                                                                                                                                                                                                                                   |
| 87               | Education, Income                                                                                                                               |                                                                                                                                                                                                                                               | Fenelon (2013)                                                                                                                                                                                                                                          |
| 85               |                                                                                                                                                 |                                                                                                                                                                                                                                               | Şahin and Heiland (2017 <b>)</b>                                                                                                                                                                                                                        |
|                  | 74<br>85 (f); 80 (m)<br>88 (f); 86 (m)<br>90 (f); 85 (m)<br>85–86<br>81<br>79–87<br>80–85<br>83 (f); 79 (m)<br>80<br>85<br>83 (f); 79 (m)<br>87 | 74     85 (f); 80 (m)     88 (f); 86 (m)     90 (f); 85 (m)     85-86     81     79-87     80-85     83 (f); 79 (m)     Religious Attendance     80     Education, Income, Neighborhoods     85     83 (f); 79 (m)     87   Education, Income | 74 fication   74 85 (f); 80 (m)   88 (f); 86 (m) ✓   90 (f); 85 (m) ✓   85-86 %   81 ✓   79-87 ✓   80-85 %   83 (f); 79 (m) Religious Attendance   80 Education, Income, Neighborhoods   85 %   83 (f); 79 (m) Education, Income   87 Education, Income |