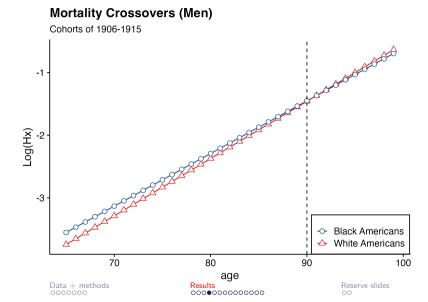

# Black-White Mortality Crossover

 Black-White mortality crossover is a well-studied demographic paradox

# Black-White Mortality Crossover

- Black-White mortality crossover is a well-studied demographic paradox
- White mortality is lower than Black mortality until advanced ages, when Black mortality becomes lower than White mortality

### Black-White Crossover repeatedly documented

| Age of Crossover | Covariates                                                                                                                                      | Age Veri-<br>fication                                                                                                                                                                                                                         | Citation                                                                                                                                                                                                                                                |
|------------------|-------------------------------------------------------------------------------------------------------------------------------------------------|-----------------------------------------------------------------------------------------------------------------------------------------------------------------------------------------------------------------------------------------------|---------------------------------------------------------------------------------------------------------------------------------------------------------------------------------------------------------------------------------------------------------|
| 74               |                                                                                                                                                 |                                                                                                                                                                                                                                               | Sibley (1930)                                                                                                                                                                                                                                           |
| 85 (f); 80 (m)   |                                                                                                                                                 |                                                                                                                                                                                                                                               | Wing et al. (1985 <b>)</b>                                                                                                                                                                                                                              |
| 88 (f); 86 (m)   |                                                                                                                                                 |                                                                                                                                                                                                                                               | Kestenbaum (1992)                                                                                                                                                                                                                                       |
| 90 (f); 85 (m)   |                                                                                                                                                 | $\checkmark$                                                                                                                                                                                                                                  | Preston (1996)                                                                                                                                                                                                                                          |
| 85-86            |                                                                                                                                                 |                                                                                                                                                                                                                                               | Parnell and Owens (1999)                                                                                                                                                                                                                                |
| 81               |                                                                                                                                                 |                                                                                                                                                                                                                                               | Johnson (2000)                                                                                                                                                                                                                                          |
| 79–87            |                                                                                                                                                 | $\checkmark$                                                                                                                                                                                                                                  | Lynch, Brown and Harmsen (2003)                                                                                                                                                                                                                         |
| 80-85            |                                                                                                                                                 |                                                                                                                                                                                                                                               | Arias (2006)                                                                                                                                                                                                                                            |
| 83 (f); 79 (m)   | Religious Attendance                                                                                                                            |                                                                                                                                                                                                                                               | Dupre, Franzese and Parrado (2006)                                                                                                                                                                                                                      |
| 80               | Education, Income,<br>Neighborhoods                                                                                                             |                                                                                                                                                                                                                                               | Yao and Robert (2011)                                                                                                                                                                                                                                   |
| 85               |                                                                                                                                                 |                                                                                                                                                                                                                                               | Masters (2012)                                                                                                                                                                                                                                          |
| 83 (f); 79 (m)   |                                                                                                                                                 |                                                                                                                                                                                                                                               | Sautter et al. (2012)                                                                                                                                                                                                                                   |
| 87               | Education, Income                                                                                                                               |                                                                                                                                                                                                                                               | Fenelon (2013)                                                                                                                                                                                                                                          |
| 85               |                                                                                                                                                 |                                                                                                                                                                                                                                               | Şahin and Heiland (2017 <b>)</b>                                                                                                                                                                                                                        |
|                  | 74<br>85 (f); 80 (m)<br>88 (f); 86 (m)<br>90 (f); 85 (m)<br>85–86<br>81<br>79–87<br>80–85<br>83 (f); 79 (m)<br>80<br>85<br>83 (f); 79 (m)<br>87 | 74     85 (f); 80 (m)     88 (f); 86 (m)     90 (f); 85 (m)     85-86     81     79-87     80-85     83 (f); 79 (m)     Religious Attendance     80     Education, Income, Neighborhoods     85     83 (f); 79 (m)     87   Education, Income | 74 fication   74 85 (f); 80 (m)   88 (f); 86 (m) ✓   90 (f); 85 (m) ✓   85-86 %   81 ✓   79-87 ✓   80-85 %   83 (f); 79 (m) Religious Attendance   80 Education, Income, Neighborhoods   85 %   83 (f); 79 (m) Education, Income   87 Education, Income |