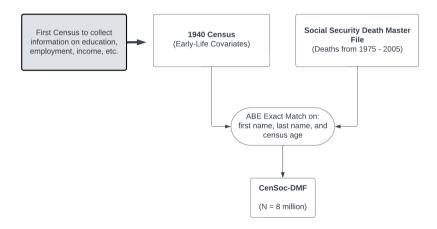

# CenSoc-DMF: Linked IPUMS 1940 Census and mortality records (CenSoc Project, PI: Joshua Goldstein)

Introduction 0000 Data + methods • 000000 Results

Reserve slides

# CenSoc-DMF: Linked IPUMS 1940 Census and mortality records

Introduction 0000 Data + methods

Results

Reserve slides

# CenSoc-DMF: Linked IPUMS 1940 Census and mortality records

Introduction 0000 Data + methods

Reserve slides

#### 1940 Census

 1940 Census reflected heightened time of social awareness brought about by Great Depression

### 1940 Census

- 1940 Census reflected heightened time of social awareness brought about by Great Depression
- First decennial census to include question on educational attainment, wage and salary income, and detailed questions on employment