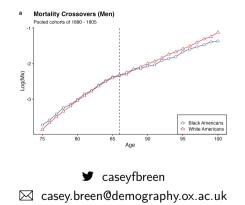

# Black-White Mortality Crossover

 Black-White mortality crossover is a well-studied demographic paradox

# Black-White Mortality Crossover

- Black-White mortality crossover is a well-studied demographic paradox
- White mortality is lower than Black mortality until advanced ages, when Black mortality becomes lower than White mortality