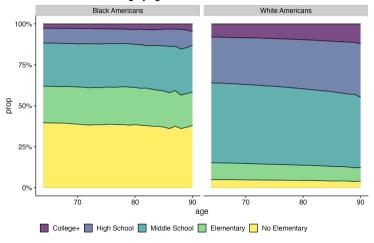

#### 1940 Census

 1940 Census reflected heightened time of social awareness brought about by Great Depression

### 1940 Census

- 1940 Census reflected heightened time of social awareness brought about by Great Depression
- First decennial census to include question on educational attainment, wage and salary income, and detailed questions on employment