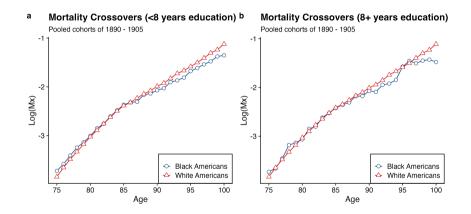

# Black-White Mortality Crossover

 Black-White mortality crossover is a well-studied demographic paradox

# Black-White Mortality Crossover

- Black-White mortality crossover is a well-studied demographic paradox
- White mortality is lower than Black mortality until advanced ages, when Black mortality becomes lower than White mortality

### No consensus on explanation...

Data + methods

Results 00000000000000 Reserve slides

- Is the Black-White mortality crossover a data artifact?
- Does heterogeneity in frailty explain Black-White crossover? To what extent do we observe mortality selection?