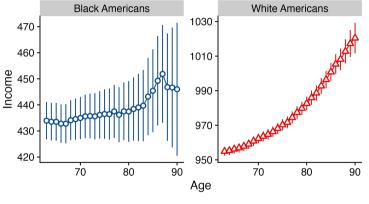

### 1940 Census

- 1940 Census reflected heightened time of social awareness brought about by Great Depression
- First decennial census to include question on educational attainment, wage and salary income, and detailed questions on employment