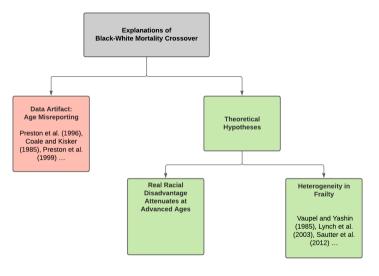

### No consensus on explanation...

Data + methods

Results 00000000000000 Reserve slides

- Is the Black-White mortality crossover a data artifact?
- Does heterogeneity in frailty explain Black-White crossover? To what extent do we observe mortality selection?