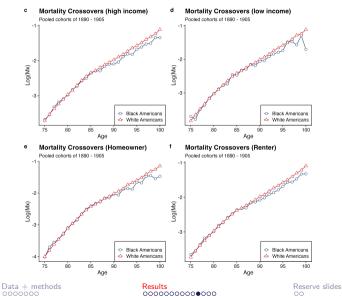

# Black-White Mortality Crossover

 Black-White mortality crossover is a well-studied demographic paradox

# Black-White Mortality Crossover

- Black-White mortality crossover is a well-studied demographic paradox
- White mortality is lower than Black mortality until advanced ages, when Black mortality becomes lower than White mortality

### No consensus on explanation...

Data + methods

Results 00000000000000 Reserve slides

- Is the Black-White mortality crossover a data artifact?
- Does heterogeneity in frailty explain Black-White crossover? To what extent do we observe mortality selection?