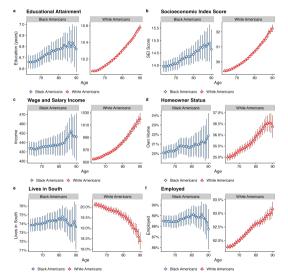

#### 1940 Census

 1940 Census reflected heightened time of social awareness brought about by Great Depression

### 1940 Census

- 1940 Census reflected heightened time of social awareness brought about by Great Depression
- First decennial census to include question on educational attainment, wage and salary income, and detailed questions on employment