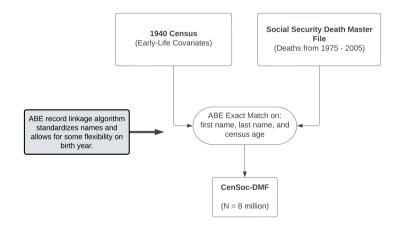

# CenSoc-DMF: Linked IPUMS 1940 Census and mortality records (CenSoc Project, PI: Joshua Goldstein)

Introduction 0000 Data + methods • 000000 Results

Reserve slides

# CenSoc-DMF: Linked IPUMS 1940 Census and mortality records

Introduction 0000 Data + methods

Results

Reserve slides

# CenSoc-DMF: Linked IPUMS 1940 Census and mortality records

Introduction 0000 Data + methods

Reserve slides