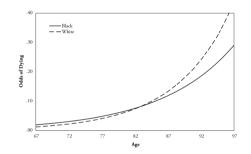

# Black-White Mortality Crossover

 Black-White mortality crossover is a well-studied demographic paradox

# Black-White Mortality Crossover

- Black-White mortality crossover is a well-studied demographic paradox
- White mortality is lower than Black mortality until advanced ages, when Black mortality becomes lower than White mortality